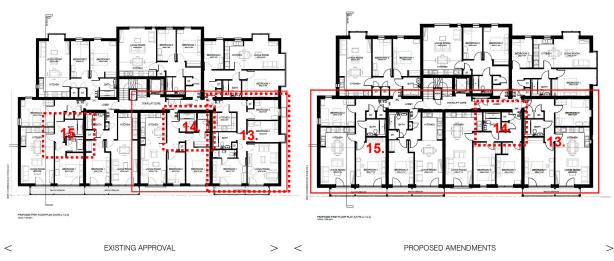

#### FIRST FLOOR AMENDMENTS

- 13. INTERNAL ALTERATION: Flat B.7 Rearrangement of Floorspace.
  Flat to change from 3 bedroom 4 person to 2 bedroom 4 person. En-suite omitted.
- 14. INTERNAL ALTERATION: Flat B.8 Removal of En-suite.
- 15. INTERNAL ALTERATION: Flat B.10 Removal of En-suite.