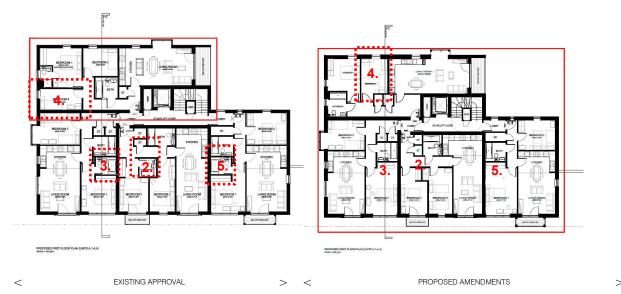

# 2.0 SCHEDULE OF AMENDMENTS | UNITS A.1 - A.8

#### FIRST FLOOR AMENDMENTS

- 2. INTERNAL ALTERATION: Flat A.1 En-suite Removal. Flat remains as a 2 bedroom, 4 person flat but with en-suite omitted .
- 3. INTERNAL ALTERATION: Flat A.2 En-suite Removal.
- 4. INTERNAL ALTERATION: Flat A.3 Removal of Third Bedroom. Flat to change from 3 bedroom 4 person to 2 bedroom 4 person.
- 5. INTERNAL ALTERATION: Flat A.4 Removal of En-suite.

#### SECOND FLOOR AMENDMENTS

- 6. INTERNAL ALTERATION: Flat A.5 En-suite Removal. Flat remains as a 2 bedroom, 4 person flat but with en-suite omitted.
- 7. INTERNAL ALTERATION: Flat A.6 En-suite Removal.
- 8. INTERNAL ALTERATION: Flat A.7 Removal of Third Bedroom. Flat to change from 3 bedroom 4 person to 2 bedroom 4 person.
- 9. INTERNAL ALTERATION: Flat A.8 Removal of En-suite.