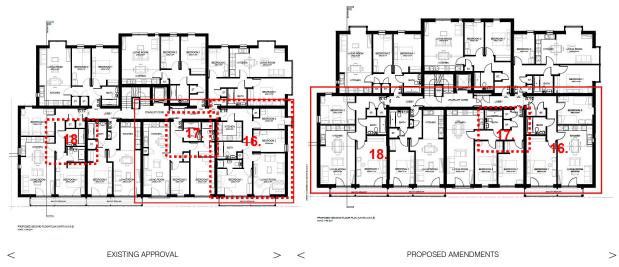

# SECOND FLOOR AMENDMENTS

- 16. INTERNAL ALTERATION: Flat B.14 Rearrangement of Floorspace. Flat to change from 3 bedroom 4 person to 2 bedroom 4 person. En-suite omitted.
- 17. INTERNAL ALTERATION: Flat B.15 Removal of En-suite.
- 18. INTERNAL ALTERATION: Flat B.17 Removal of En-suite.