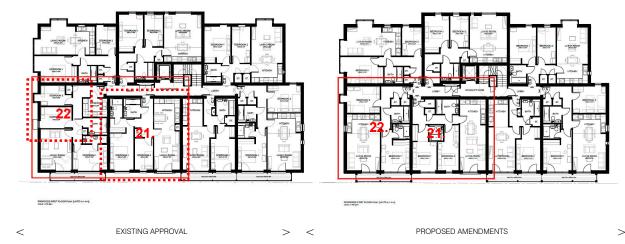

## FIRST FLOOR AMENDMENTS

- 21. INTERNAL ALTERATION: Flat C.8 Layout Rearranged (no planning impact).
- 22. INTERNAL ALTERATION: Flat C.9 Removal of Third Bedroom. Flat to change from 3 bedroom 4 person to 2 bedroom 4 person.