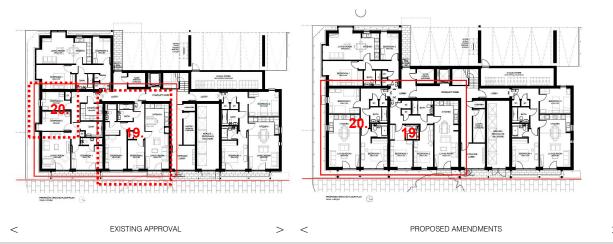

#### **GROUND FLOOR AMENDMENTS**

- 19. INTERNAL ALTERATION: Flat C.1 Layout Rearranged (no planning impact).
- 20. INTERNAL ALTERATION: Flat C.2 Removal of Third Bedroom. Flat to change from 3 bedroom 4 person to 2 bedroom 4 person.