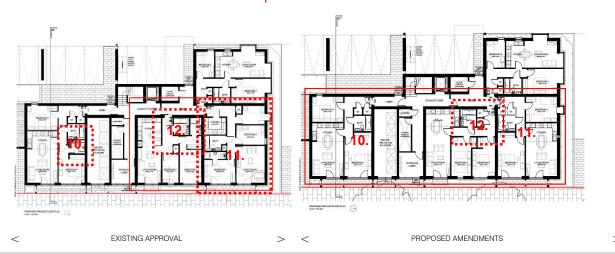

# 3.0 SCHEDULE OF AMENDMENTS | UNIT B.1 – B.18

## **GROUND FLOOR AMENDMENTS**

- 10. INTERNAL ALTERATION: Flat B.1 Removal of En-suite.
- 11. INTERNAL ALTERATION: Flat B.3 Rearrangement of Floorspace.
  Flat to change from 3 bedroom 4 person to 2 bedroom 4 person. En-suite omitted.
- 12. INTERNAL ALTERATION: Flat B.4 Removal of En-suite.