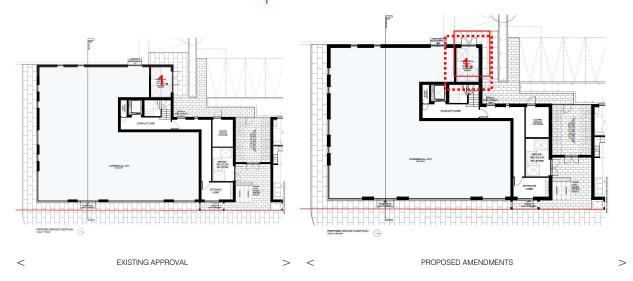

# 2.0 SCHEDULE OF AMENDMENTS | UNITS A.1 - A.8

### **GROUND FLOOR AMENDMENTS**

INTERNAL | EXTERNAL ALTERATION: Commercial Bin Store Access Moved.
 Bin store access door has been moved from the North to the West side of the building.