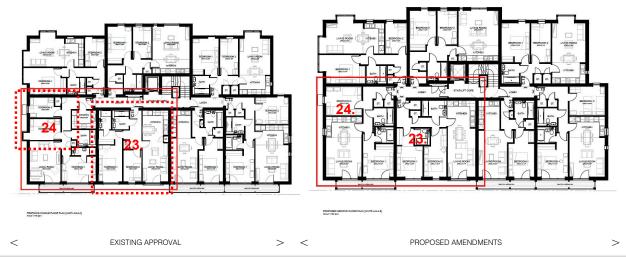

# SECOND FLOOR AMENDMENTS

- 23. INTERNAL ALTERATION: Flat C.15 Layout Rearranged (no planning impact).
- 24. INTERNAL ALTERATION: Flat C.16 Removal of Third Bedroom. Flat to change from 3 bedroom 4 person to 2 bedroom 4 person.