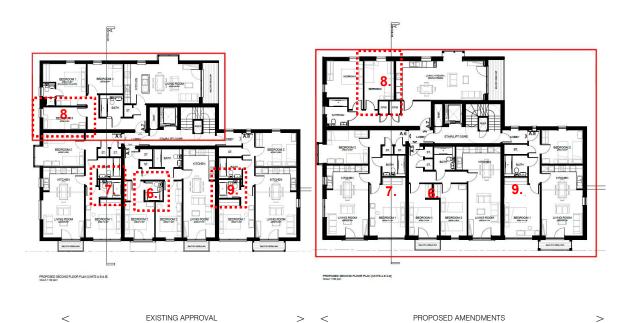

#### SECOND FLOOR AMENDMENTS

- 6. INTERNAL ALTERATION: Flat A.5 En-suite Removal. Flat remains as a 2 bedroom, 4 person flat but with en-suite omitted.
- 7. INTERNAL ALTERATION: Flat A.6 En-suite Removal.
- 8. INTERNAL ALTERATION: Flat A.7 Removal of Third Bedroom. Flat to change from 3 bedroom 4 person to 2 bedroom 4 person.
- 9. INTERNAL ALTERATION: Flat A.8 Removal of En-suite.

# 3.0 SCHEDULE OF AMENDMENTS | UNIT B.1 – B.18

## **GROUND FLOOR AMENDMENTS**

- 10. INTERNAL ALTERATION: Flat B.1 Removal of En-suite.
- 11. INTERNAL ALTERATION: Flat B.3 Rearrangement of Floorspace.
  Flat to change from 3 bedroom 4 person to 2 bedroom 4 person. En-suite omitted.
- 12. INTERNAL ALTERATION: Flat B.4 Removal of En-suite.

#### FIRST FLOOR AMENDMENTS

- 13. INTERNAL ALTERATION: Flat B.7 Rearrangement of Floorspace.
  Flat to change from 3 bedroom 4 person to 2 bedroom 4 person. En-suite omitted.
- 14. INTERNAL ALTERATION: Flat B.8 Removal of En-suite.
- 15. INTERNAL ALTERATION: Flat B.10 Removal of En-suite.

# SECOND FLOOR AMENDMENTS

- 16. INTERNAL ALTERATION: Flat B.14 Rearrangement of Floorspace. Flat to change from 3 bedroom 4 person to 2 bedroom 4 person. En-suite omitted.
- 17. INTERNAL ALTERATION: Flat B.15 Removal of En-suite.
- 18. INTERNAL ALTERATION: Flat B.17 Removal of En-suite.